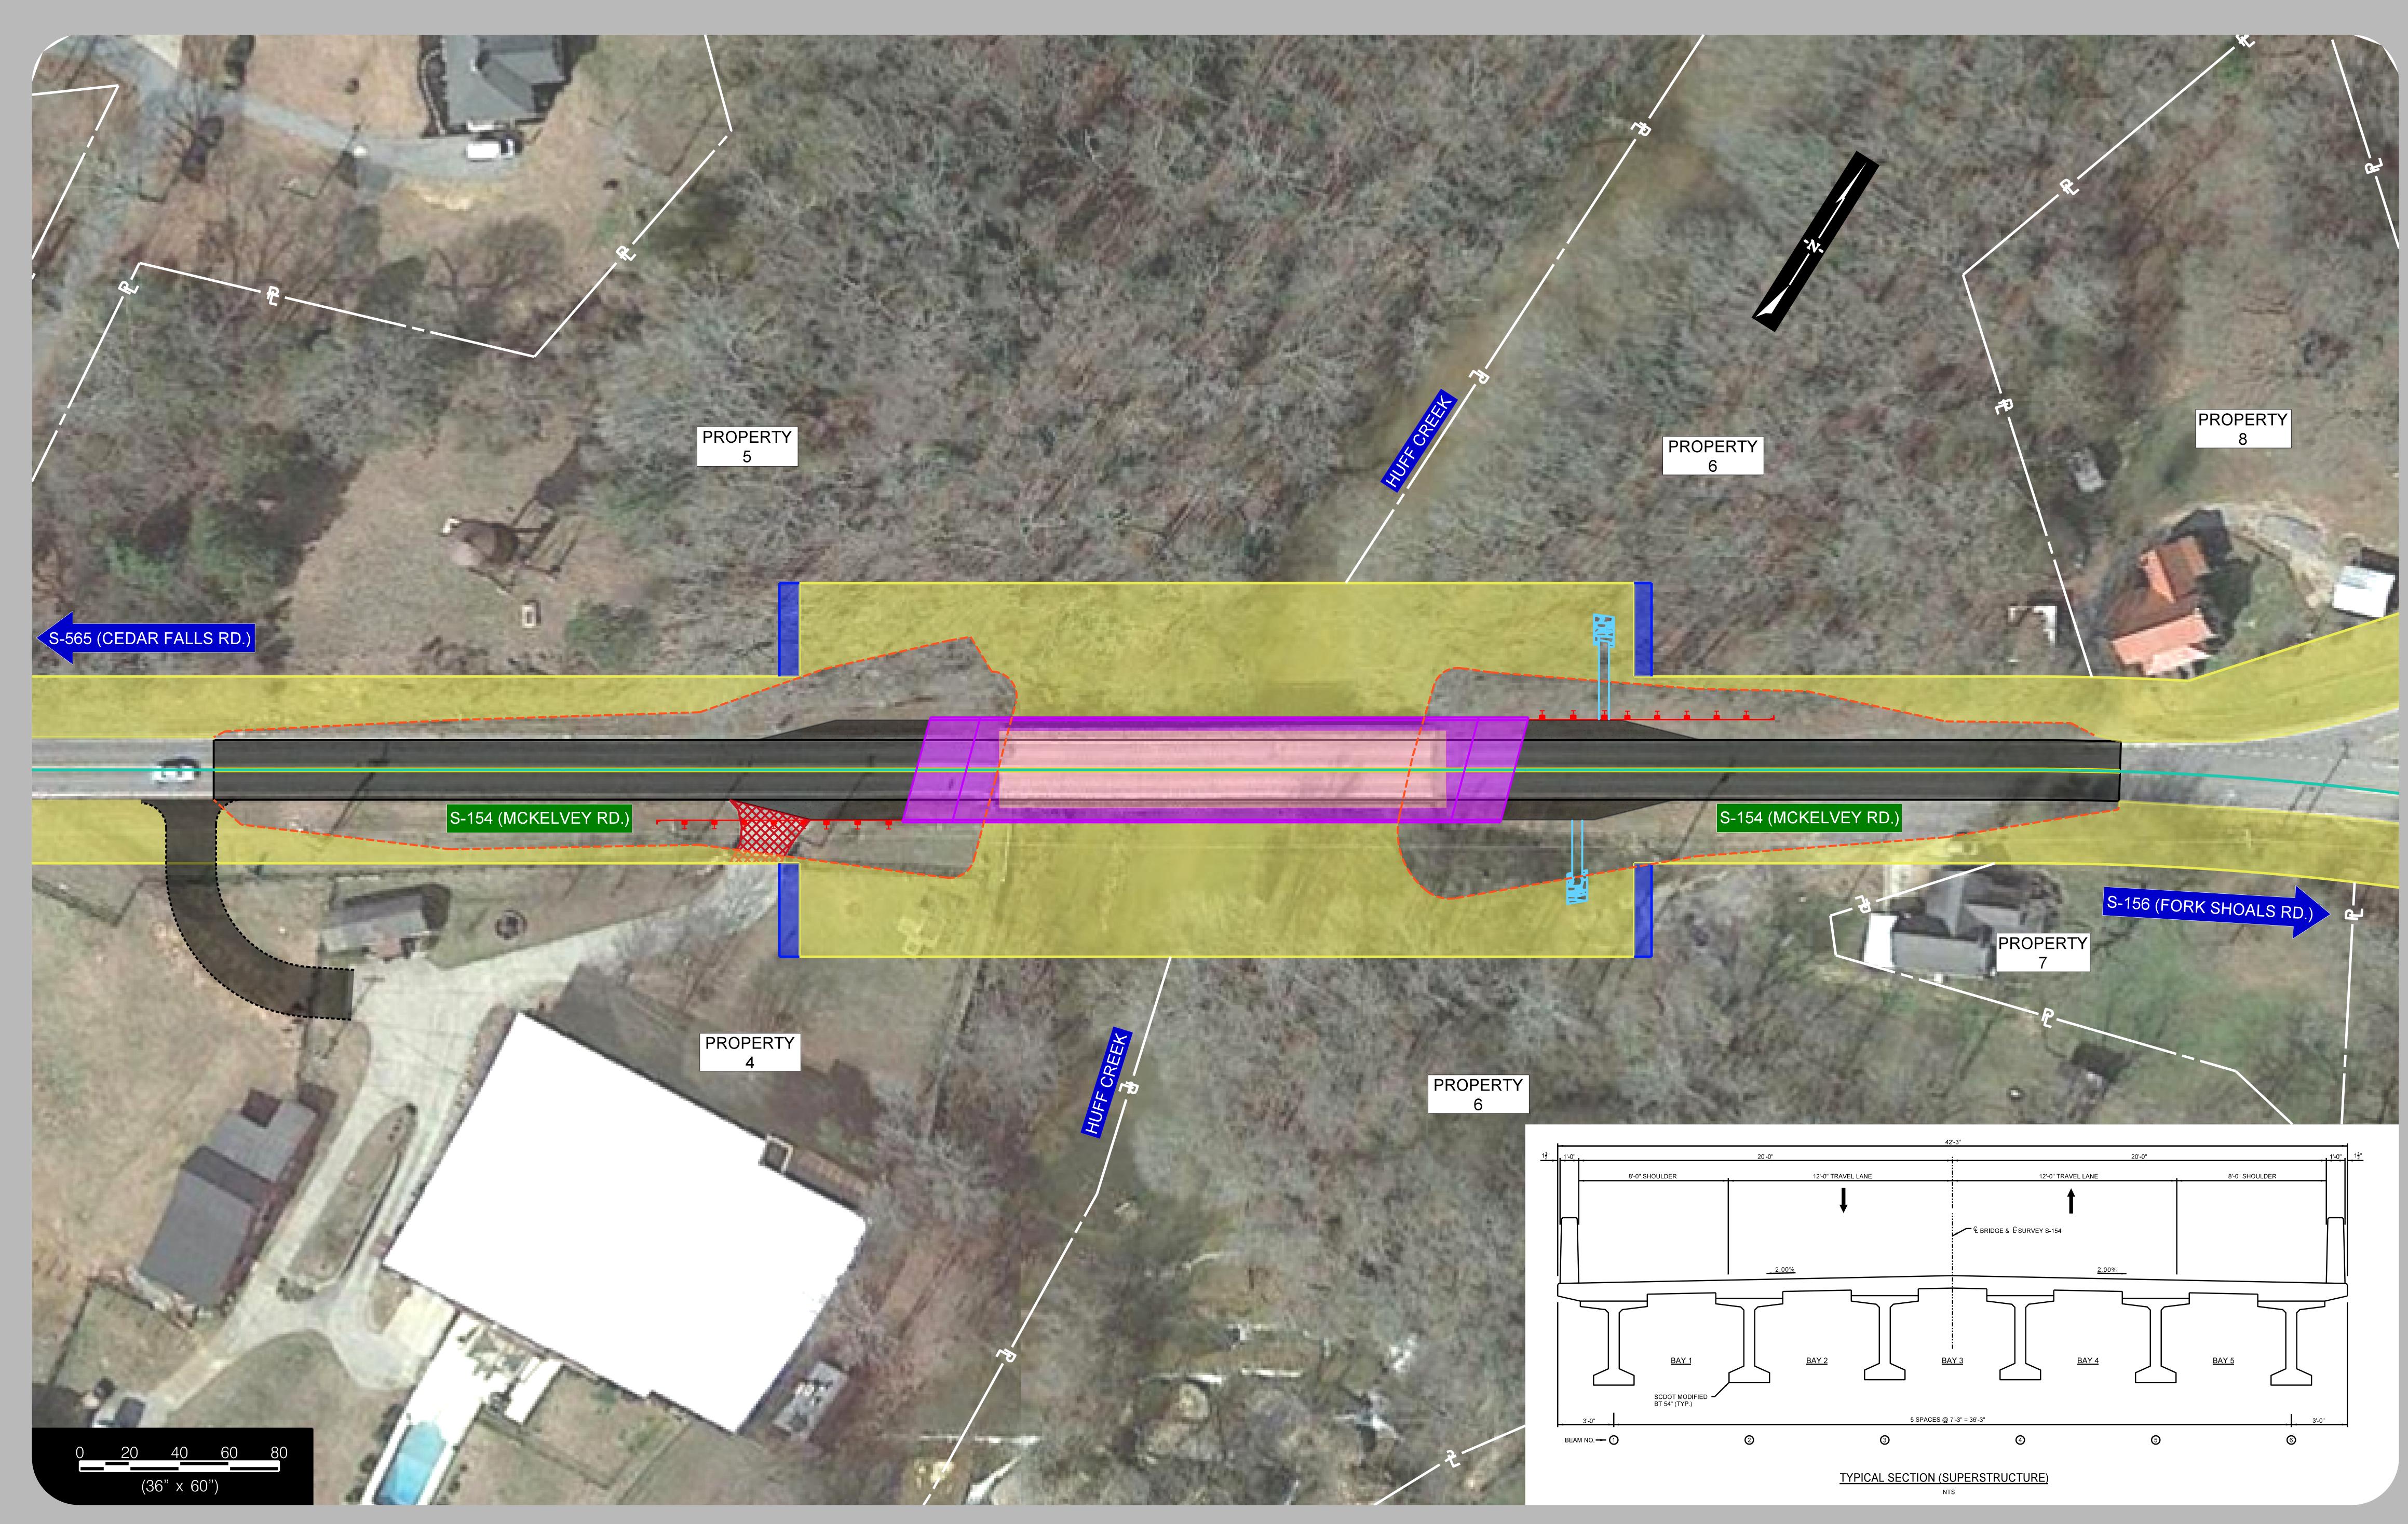

## Proposed Bridge Replacement

S-154 (McKelvey Road) over Huff Creek

Project Location

Greenville County

Map Legend

PROPOSED ROADWAY

EXISTING ALIGNMENT

PROPERTY LINE

EXISTING RIGHTS OF WAY

NEW RIGHTS OF WAY
LIMITS OF CONSTRUCTION

GUARDRAIL

BRIDGE PROPOSED

BRIDGE EXISTING

REMOVAL OF ROADWAY

RIP-RAP/SLOPE FLUME

ROADWAY LABEL

PROPERTY NUMBER

DIRECTION LABEL